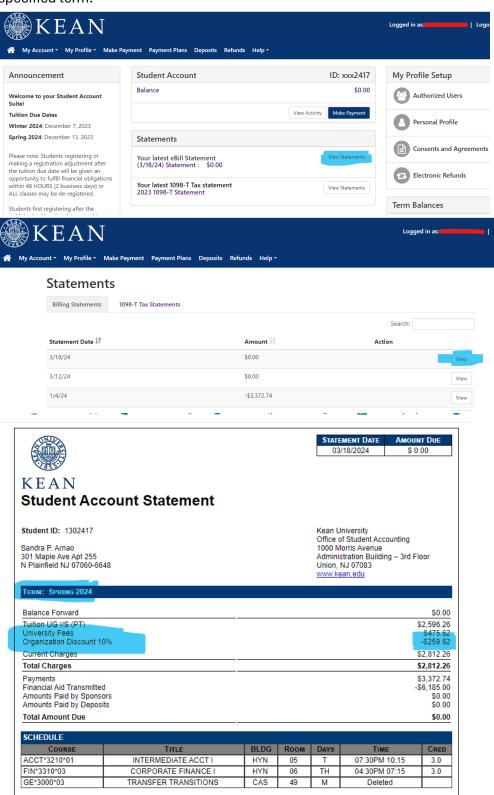

## How to See the Discount Once it is Applied

- Here are the instructions for a student to login and access their billing account.
  - Student billing details are available on your Student Account Suite located on KeanWISE once a student has registered and been billed for their courses. Please log onto KeanWISE and select "View/Pay My Bill" under the Student Menu. Students will be required to log in once more using their Kean email username and password. Your Student Account Suite offers 24/7 account access where students may view their charges and make payments. Students will receive billing notifications when there are new charges posted to their account. All notifications regarding billing and student account status will be sent to students using their Kean email address.
  - Direct link from Student Account Website: <u>https://www.kean.edu/offices/student-accounting/tuition-and-fees/electronic-billing-statements</u>
- Here is the student's view once they are logged in

| <b>KEAN</b>                                                                                                               |                                                             |                            | Logged in as:           |
|---------------------------------------------------------------------------------------------------------------------------|-------------------------------------------------------------|----------------------------|-------------------------|
| My Account ▼ My Profile ▼ Make P                                                                                          | ayment Payment Plans Deposits Refunds Helį                  |                            |                         |
| Announcement                                                                                                              | Student Account                                             | ID: xxx2417                | My Profile Setup        |
| Welcome to your Student Account<br>Suite!                                                                                 | Balance                                                     | \$0.00                     | Authorized Users        |
| Tuition Due Dates                                                                                                         |                                                             | View Activity Make Payment |                         |
| Winter 2024: December 7, 2023                                                                                             |                                                             |                            | Personal Profile        |
| Spring 2024: December 13, 2023                                                                                            | Statements                                                  |                            |                         |
| Please note: Students registering or<br>making a registration adjustment after<br>the tuition due date will be given an   | Your latest eBill Statement<br>(3/18/24) Statement : \$0.00 | View Statements            | Consents and Agreements |
| opportunity to fulfill financial obligations<br>within 48 HOURS (2 business days) or<br>ALL classes may be de-registered. | Your latest 1098-T Tax statement<br>2023 1098-T Statement   | View Statements            | Electronic Refunds      |
| Students first registering after the                                                                                      |                                                             |                            | Term Balances           |

• From here, there are two ways to see and confirm that the discount is applied.

 1. By selecting View Statement and choosing the most recent Statement for the specified term.

• 2. By selecting View Account Activity, the term in question, then the sponsorship, grants, and waivers category