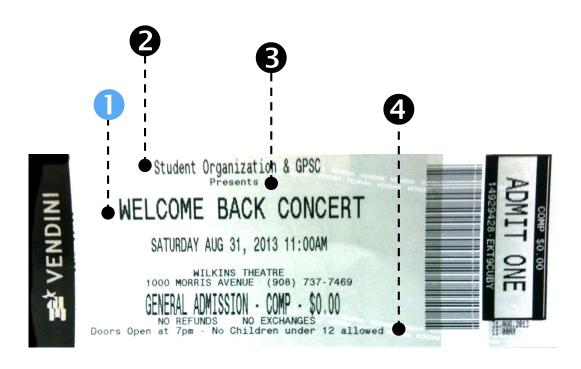

## KEAN STAGE ticket order form

- **2** Organization's name or other ...
- **3** Extra line ...
- Event's title ...
- 4 Notes like "student ID required" ...

- max characters 45
- max characters 45
- max characters 45
- max characters 45
  - including spaces A