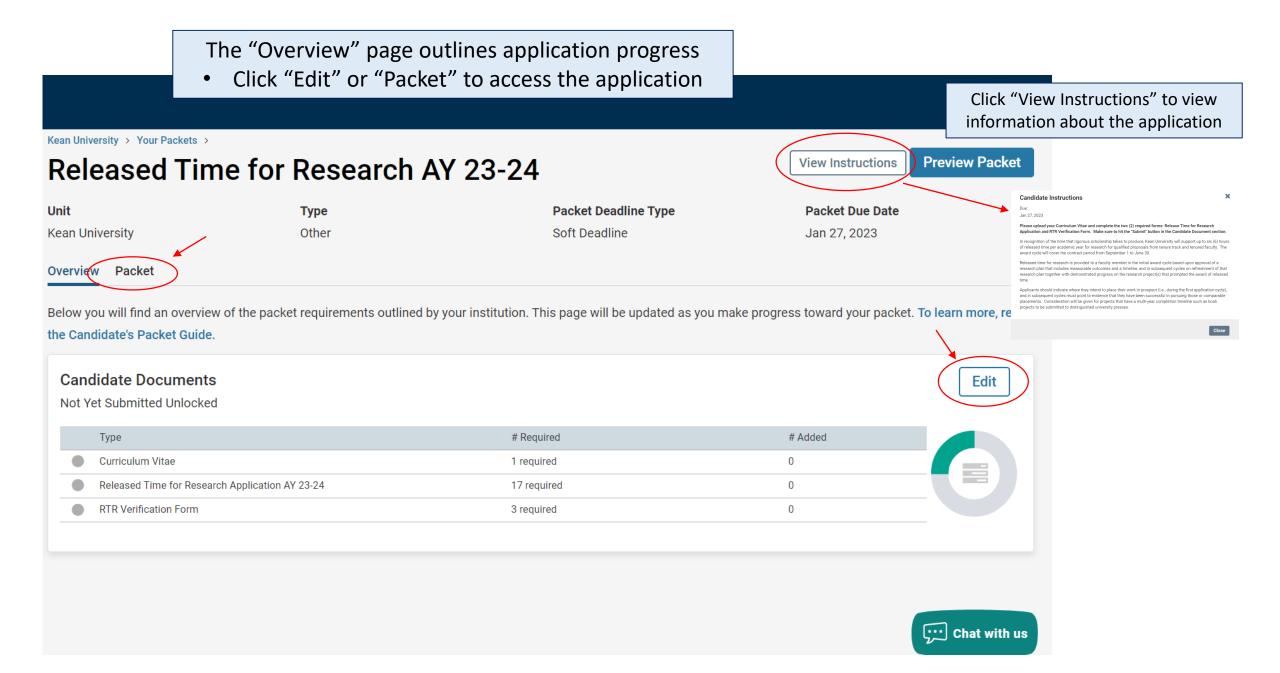

There are 3 Required Items under the "Candidate Documents" section:

- 1. Updated Curriculum Vitae
- 2. Released Time for Research/Creative Works Form
- 3. RTR Verification Form

| Unit                         | Туре                                                     | Packet Deadline Type | Packet Due Date                 |                                                                      |
|------------------------------|----------------------------------------------------------|----------------------|---------------------------------|----------------------------------------------------------------------|
| Kean University              | Other                                                    | Soft Deadline        | Jan 27, 2023                    |                                                                      |
| Overview Packet              |                                                          |                      |                                 | Add Curriculum Vitae X<br>1 Required<br>Choose Existing Add New File |
| □                            | ollapse All                                              |                      |                                 | Upicas Vitos Unique<br>[2] Carlos (2)                                |
| Candidate I<br>Not Yet Submi | ted Unlocked                                             |                      | Submit 0 of 1<br>Required Files | Drag & Drop your files anywhere or<br>Rever housdan                  |
| led,                         | ae 1 required, 0 Added<br>your updated curriculum vitae. |                      | Add                             | Click "Add" to upload your CV                                        |
| ems No files have            | been added yet.                                          |                      |                                 |                                                                      |
| Released Time                | for Research Application AY 23-24 17                     | required questions,  | Fill Out Form                   |                                                                      |
| This form has                | This form has not been complete.                         |                      |                                 | Click "Fill Out Form" to complete                                    |
| RTR Verificatio              | <b>n Form</b> 3 required questions,                      |                      | Fill Out Form                   | application and verification for                                     |
|                              | not been complete.                                       |                      |                                 |                                                                      |

| Kean Univer                | sity > Your Packe | ets >                                    |                                                                |                                        |                          |
|----------------------------|-------------------|------------------------------------------|----------------------------------------------------------------|----------------------------------------|--------------------------|
| Released Time for Research |                   |                                          | AY 23-24                                                       | View Instructions                      | Preview Packet           |
| <b>Unit</b><br>Kean Univ   | versity           | <b>Type</b><br>Other                     | Packet Deadline Type<br>Soft Deadline                          | <b>Packet Due Date</b><br>Jan 27, 2023 |                          |
| Overview                   | Packet            |                                          |                                                                |                                        |                          |
| □ •                        | Expand All        | Collapse All                             |                                                                |                                        |                          |
|                            |                   | ate Documents<br>Submitted Unlocked      | Once your CV is added you will                                 | Preview Submit                         | 1 of 1<br>Required Files |
|                            | Curriculu         | Im Vitae 1 required, 1 Added             | see the date updated and have<br>options to "edit" or "remove" |                                        | Add                      |
|                            | Please up         | pload your updated curriculum vitae.     |                                                                |                                        |                          |
|                            | Title             | <u>_</u>                                 | Details                                                        | Actions                                |                          |
|                            | CV                | $\mathbf{\mathcal{A}}$                   | Added<br>Dec 16, 2                                             | Edit   Remo                            | ove                      |
|                            | Released          | d Time for Research Application AY 23-24 | 17 required questions,                                         | F                                      | II Out Form              |
|                            | This for          | rm has not been complete.                |                                                                |                                        |                          |
|                            | RTR Veri          | fication Form 3 required questions,      |                                                                | F                                      | III Out Form             |
|                            | This for          | rm has not been complete.                |                                                                |                                        |                          |

In addition to uploading your CV, you must also complete two required forms before you will be able to submit the packet:

- 1. Released Time for Research/Creative Works Form
- 2. RTR Verification Form

To view the questions on the application prior to completing the forms in Interfolio, visit the <u>Faculty Forms Website</u> and select the "RTR Application Example" link for full details