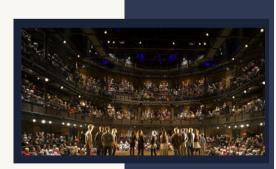

## **HIGHLIGHTS**

- Walking tour of Stratford
- Shakespeare's Birthplace Trust
- RSC Workshop at the Royal Shakespeare Theatre
- LAMDA (London Academy of Music and Dramatic Art) workshop
- Backstage tour of the National Theatre
- Various theatre productions