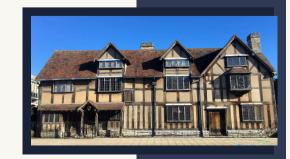

## **HIGHLIGHTS**

- Walking tour of Stratford
- Shakespeare's Birthplace Trust
- RSC Workshop at the Royal Shakespeare Theatre
- LAMDA (London Academy of Music and Dramatic Art) workshop
- Backstage tour of the National Theatre
- Various theatre productions