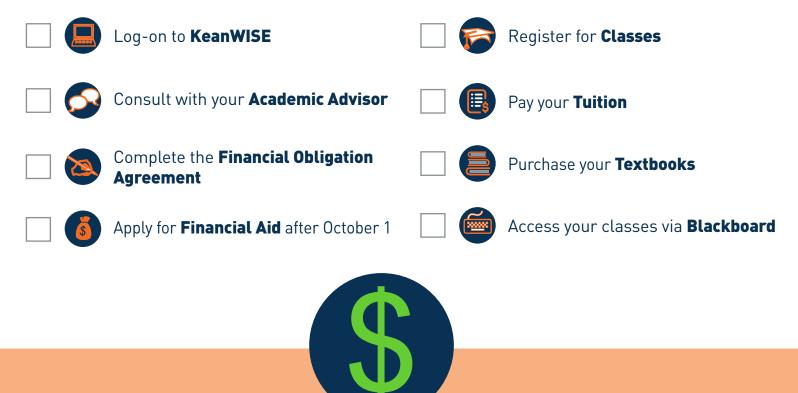

## Success Steps

Here are some steps for you to complete prior to the start of each semester.

#### View your bill:

- Visit KeanWISE at webreg.kean.edu
- Select View/Pay my Bill, located within the Important Semester Information column
- When prompted, use your KeanGoogle credentials to log-in to the Student Account Suite and view your tuition balance
- Review and select installment payment amounts/due dates via the **Payment Plans** tab

#### Pay your bill:

- Select the **Make Payment** tab to make a single payment towards your balance
- Enroll in a payment plan via the **Payment Plans** tab
- Select a payment plan and submit your initial payment along with the \$40 plan enrollment fee via electronic check or credit card