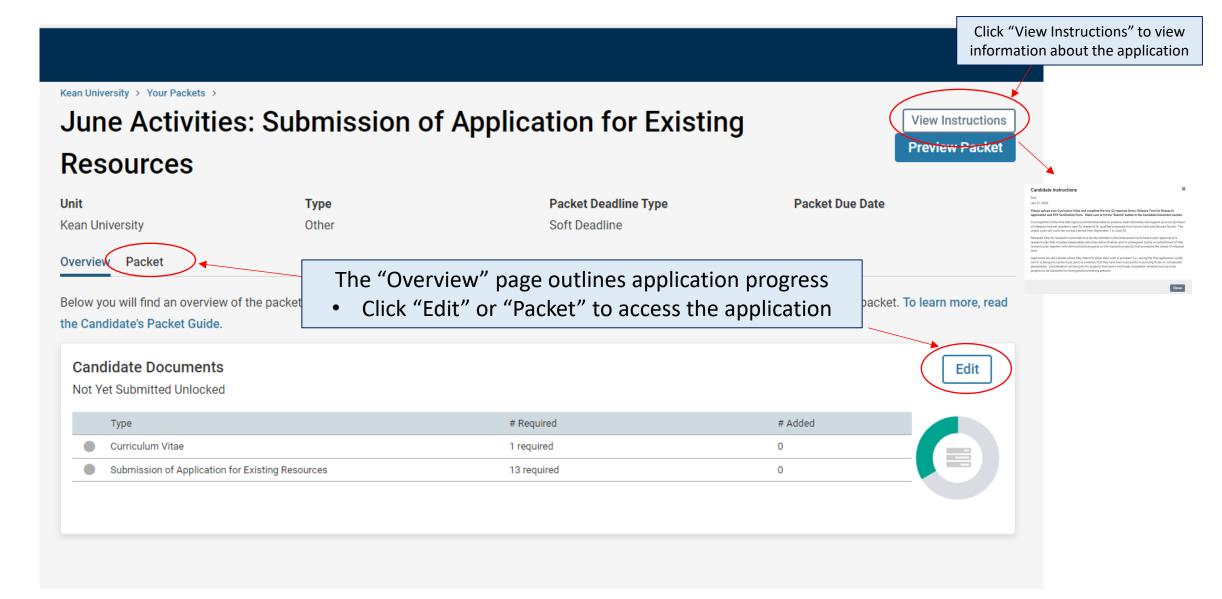

## SUBMITTING AN APPLICATION FOR EXISTING RESOURCES

You must request an application by emailing *interfolio@kean.edu*. Applications are due Monday, February 10, 2025.

There are 2 Required Items for **Applications for Existing Resources** under the "Candidate Documents" section:

- 1. Updated Curriculum Vitae
- 2. Application for Existing Resources Form

| June                                                                | Activities: S                                                           | Submission of                  | Application for Existing              |                 | Cougar Kean 🗸                                                                                                                                                                                                                                                                                                                                                                                                                                                                                                                                                                                                                                                                                                                                                                                                                                                                                                                                                                                                                                                                                                                                                                                                                                                                                                                                                                                                                                                                                                                                                                                                                                                                                                                                                                                                                                                                                                                                                                                                                                                                                                                                                                                                                                                                                                                                                                                                                                                                                                            |
|---------------------------------------------------------------------|-------------------------------------------------------------------------|--------------------------------|---------------------------------------|-----------------|--------------------------------------------------------------------------------------------------------------------------------------------------------------------------------------------------------------------------------------------------------------------------------------------------------------------------------------------------------------------------------------------------------------------------------------------------------------------------------------------------------------------------------------------------------------------------------------------------------------------------------------------------------------------------------------------------------------------------------------------------------------------------------------------------------------------------------------------------------------------------------------------------------------------------------------------------------------------------------------------------------------------------------------------------------------------------------------------------------------------------------------------------------------------------------------------------------------------------------------------------------------------------------------------------------------------------------------------------------------------------------------------------------------------------------------------------------------------------------------------------------------------------------------------------------------------------------------------------------------------------------------------------------------------------------------------------------------------------------------------------------------------------------------------------------------------------------------------------------------------------------------------------------------------------------------------------------------------------------------------------------------------------------------------------------------------------------------------------------------------------------------------------------------------------------------------------------------------------------------------------------------------------------------------------------------------------------------------------------------------------------------------------------------------------------------------------------------------------------------------------------------------------|
| Unit<br>Kean Unive<br>Overview                                      | rsity                                                                   | <b>Type</b><br>Other           | Packet Deadline Type<br>Soft Deadline | Packet Due Date | Add Curriculum Vitae X<br>1 Repeted<br>Choose Exercises Add New Tre<br>Upnear Viceo Wetpage                                                                                                                                                                                                                                                                                                                                                                                                                                                                                                                                                                                                                                                                                                                                                                                                                                                                                                                                                                                                                                                                                                                                                                                                                                                                                                                                                                                                                                                                                                                                                                                                                                                                                                                                                                                                                                                                                                                                                                                                                                                                                                                                                                                                                                                                                                                                                                                                                              |
|                                                                     | Candidate Docum<br>Not Yet Submitted                                    | ents                           |                                       | Submit 0 O      | Drag & Drop your files anywhere or<br>Brows to tylod<br>I down Concerned<br>Brows to tylod<br>I down Concerned<br>I down Concerned<br>Brows to t |
| the section is<br>ot expanded,<br>lick the arrow<br>o see all items | Curriculum Vitae 1 red<br>Please upload your upo                        | dated curriculum vitae.        |                                       | Ad              | Click "Add" to upload your C                                                                                                                                                                                                                                                                                                                                                                                                                                                                                                                                                                                                                                                                                                                                                                                                                                                                                                                                                                                                                                                                                                                                                                                                                                                                                                                                                                                                                                                                                                                                                                                                                                                                                                                                                                                                                                                                                                                                                                                                                                                                                                                                                                                                                                                                                                                                                                                                                                                                                             |
|                                                                     | No files have been ad<br>Submission of Applica<br>This form has not bee | tion for Existing Resources 13 | required questions,                   | Fill Out For    | m                                                                                                                                                                                                                                                                                                                                                                                                                                                                                                                                                                                                                                                                                                                                                                                                                                                                                                                                                                                                                                                                                                                                                                                                                                                                                                                                                                                                                                                                                                                                                                                                                                                                                                                                                                                                                                                                                                                                                                                                                                                                                                                                                                                                                                                                                                                                                                                                                                                                                                                        |
|                                                                     |                                                                         |                                |                                       |                 | Click "Fill Out Form" to complete the application form                                                                                                                                                                                                                                                                                                                                                                                                                                                                                                                                                                                                                                                                                                                                                                                                                                                                                                                                                                                                                                                                                                                                                                                                                                                                                                                                                                                                                                                                                                                                                                                                                                                                                                                                                                                                                                                                                                                                                                                                                                                                                                                                                                                                                                                                                                                                                                                                                                                                   |

In addition to uploading your CV, you must also complete the required form: **Application for Existing Resources** before you will be able to submit the packet.