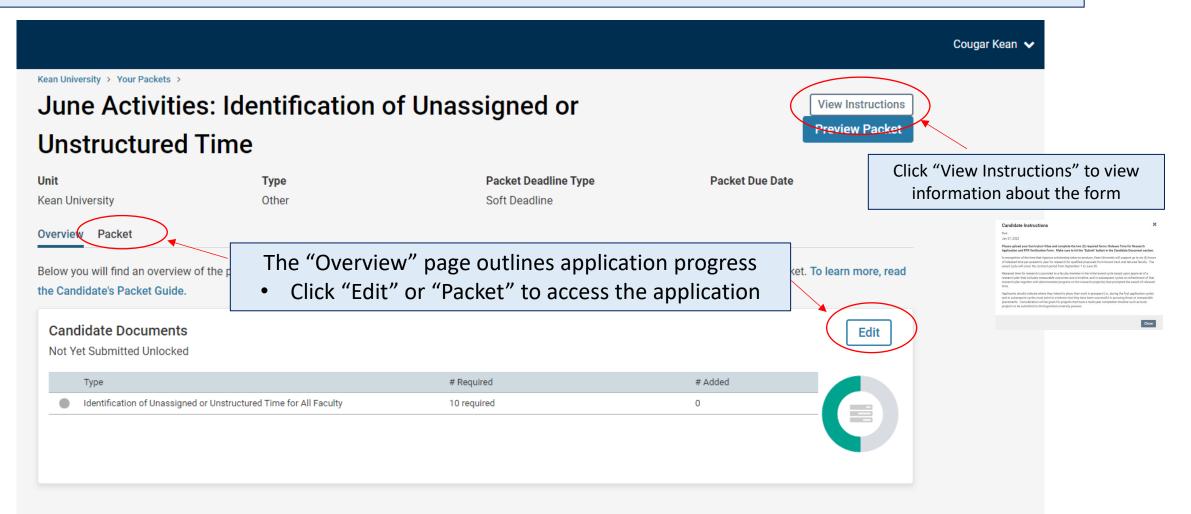

# SUBMITTING THE JUNE ACTIVITIES FORM: Identification of Unassigned or Unstructured Time for All Faculty

During the month of June, faculty will be asked to identify areas they will work on during their unassigned or unstructured time. The purpose of identifying one of the focus areas for the month of June is solely for data gathering and reporting purposes (HERD survey; Open Educational Resources reporting etc.). Forms are due Friday, March 28, 2025. You will receive an email when the case packet is available.

### There is 1 Required Item under the "Candidate Documents" section: Identification of Unassigned or Unstructured Time for All Faculty Form

| Kean University > Your Packets >         June Activities: Identification of Unassigned or |                                                                                          |                                                                                  |                          |  |  |  |  |  |
|-------------------------------------------------------------------------------------------|------------------------------------------------------------------------------------------|----------------------------------------------------------------------------------|--------------------------|--|--|--|--|--|
| Unstructured Time                                                                         |                                                                                          |                                                                                  |                          |  |  |  |  |  |
| Unit<br>Kean University<br>Overview Pao                                                   | Type<br>Other<br>ket                                                                     | Packet Deadline Type     Packet Due Date       Soft Deadline     Packet Due Date |                          |  |  |  |  |  |
| 🗆 🔮 Expa                                                                                  | nd All 🗢 Collapse All                                                                    | Click "Fill Out Form" to complete the form                                       |                          |  |  |  |  |  |
| • •                                                                                       | Candidate Documents<br>Not Yet Submitted Unlocked                                        | Submit                                                                           | 0 of 0<br>Required Files |  |  |  |  |  |
|                                                                                           | Identification of Unassigned or Unstructured Time for All Faculty 10 required questions, |                                                                                  |                          |  |  |  |  |  |
| This form has not been completed.                                                         |                                                                                          |                                                                                  |                          |  |  |  |  |  |