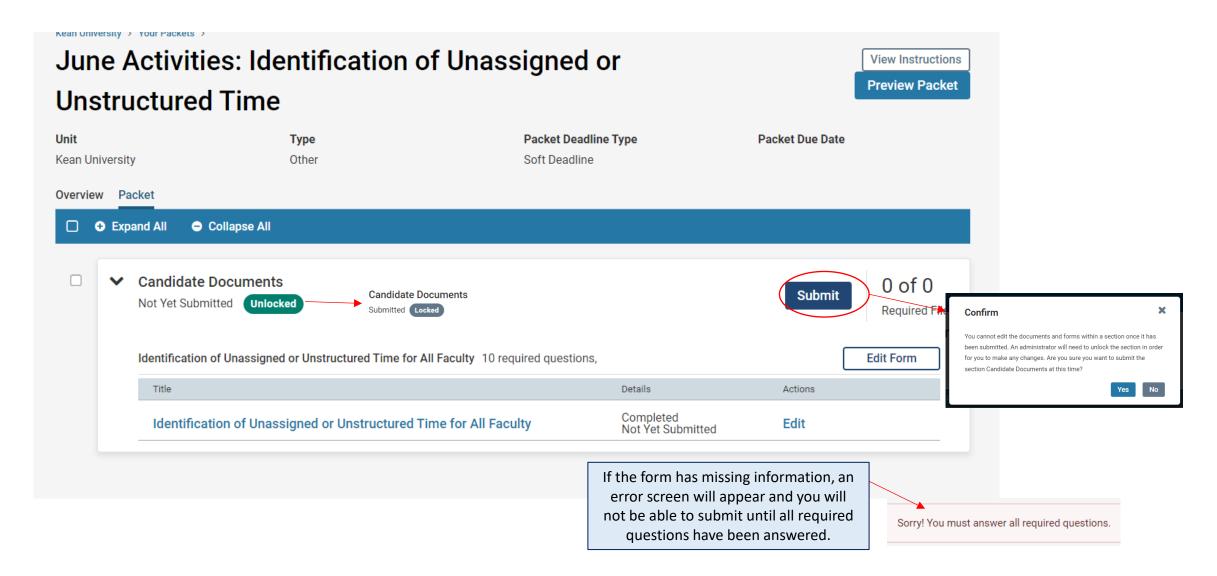

Once the form is complete, select "Submit" to send your June Activities: Identification of Unassigned or Unstructured Time forward for review. "Candidate Documents" will be locked and you will no longer be able to edit your case.

Sorry! You must answer all required questions.