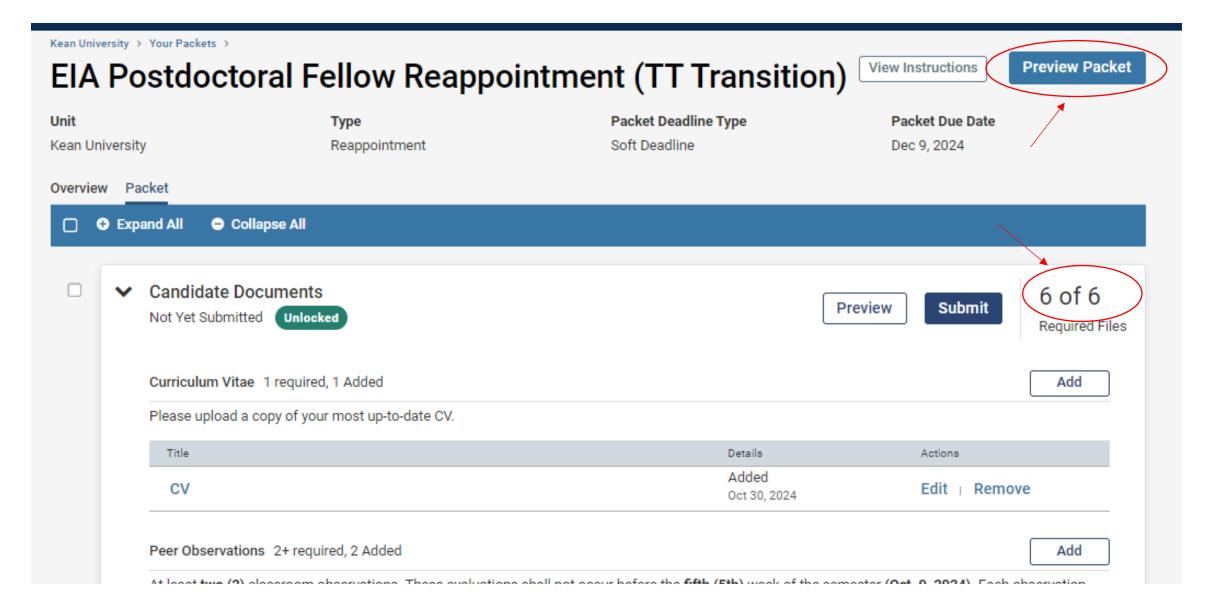

Details

Title

Check that all required files have been uploaded and select "Preview Packet" to view the compiled documents prior to submitting.

Home

Your Packets

Faculty Activity Reporting

Announcements & Help