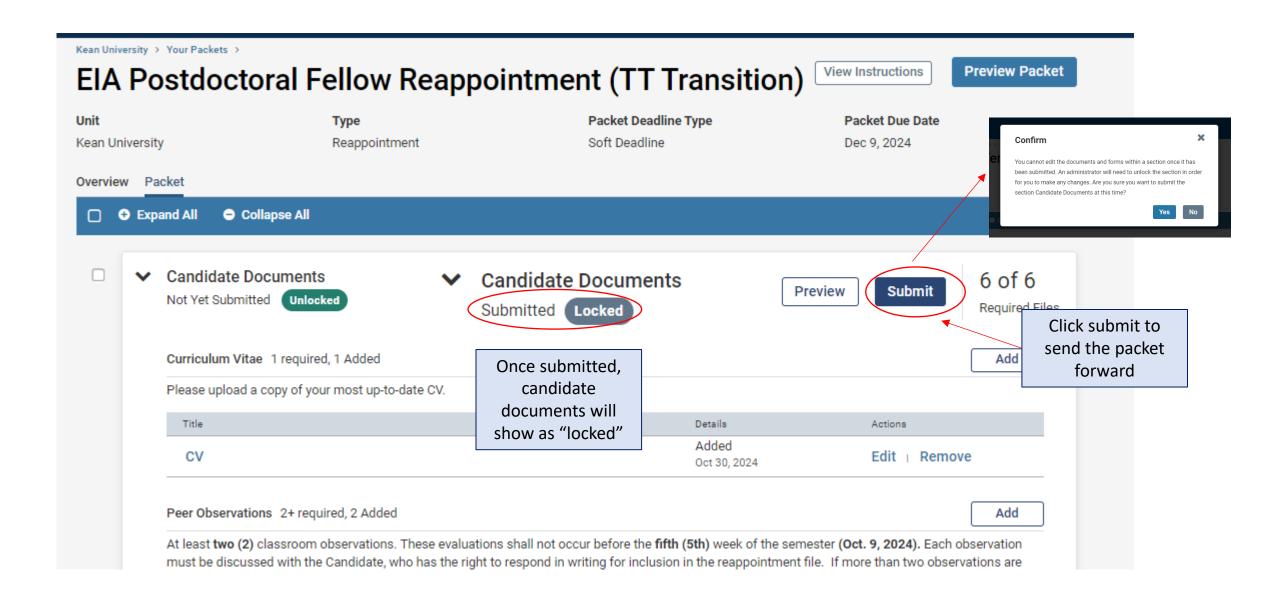

Click "View Instructions" to view information about the evaluation process

Kean University > Your Packets > **Preview Packet** View Instructions EIA Postdoctoral Fellow Reappointment (TT Transition) Unit **Packet Deadline Type Packet Due Date** Type Soft Deadline Kean University Reappointment Dec 9, 2024 Overview Packet Expand All Collapse All **Candidate Documents** 0 of 6 **Submit** Not Yet Submitted Unlocked Required Files Click "Add" next to each required Curriculum Vitae 1 required, 0 Added Add document section to upload a new Please upload a copy of your most up-to-date CV. file. An upload screen will pop-up. No files have been added yet. Peer Observations 2+ required, 0 Added Add Add Curriculum Vitae At least two (2) classroom observations. These evaluations sha (Oct. 9, 2024). Each observation must be discussed with the Candidate, who has the right to resp f more than two observations are made, these also must be uploaded. Test Success ×

## Once you've added documents to all required sections, scroll to the bottom of the page to complete the "EIA Postdoctoral Fellow Candidate Verification Form". Be sure to click "save responses" and then "return to packet"