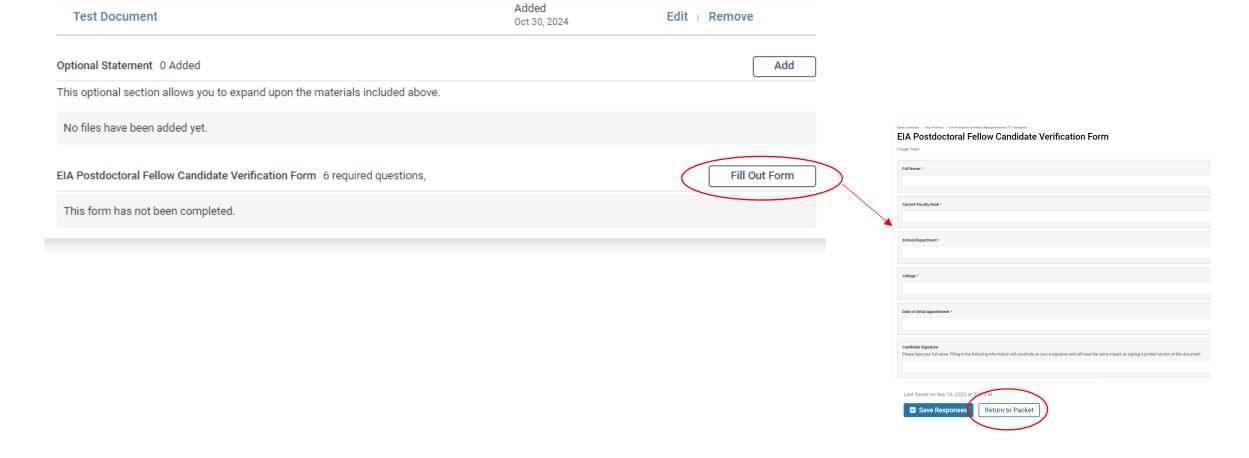

## Once you've added documents to all required sections, scroll to the bottom of the page to complete the "EIA Postdoctoral Fellow Candidate Verification Form". Be sure to click "save responses" and then "return to packet"