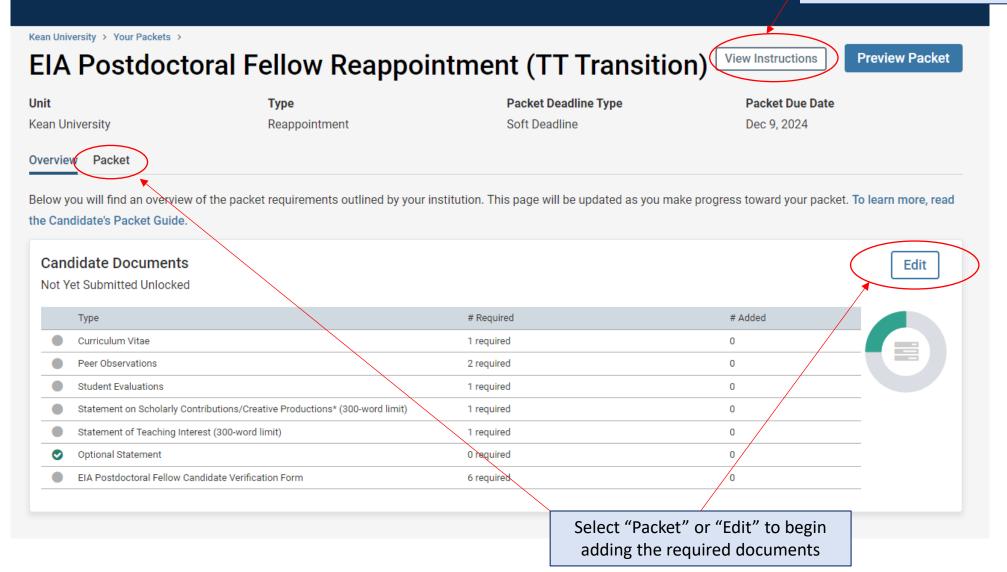

## After logging into Interfolio, you will be taken to your dashboard. Select "Your Packets" on the left side Select the link for "EIA Postdoctoral Fellow Reappointment (TT Transition)"

| × ®KEAN                                                              |                                                                        |                                  |                                |                       | Cougar Kean 🦠 |
|----------------------------------------------------------------------|------------------------------------------------------------------------|----------------------------------|--------------------------------|-----------------------|---------------|
| Home                                                                 | Kean University 2nd Year Faculty Reappointment Evaluation              | Tenure                           | Last Submitted on May 22, 2023 | Case due Sep 8, 2023  | View          |
| Your Packets Faculty Activity Reporting Announcements & Help Profile | Kean University 1st Year Tenure Track 2024                             | Reappointment                    | Last Submitted on Oct 17, 2023 | Case due Nov 17, 2023 | View          |
|                                                                      | <b>Kean University</b> Sabbatical Leave                                | Sabbatical                       | Last Submitted on Dec 18, 2023 | Case due Jan 19, 2024 | View          |
| Activities Forms & Reports                                           | Kean University<br>Lecturer Evaluation 2023                            | Review                           | Not Submitted                  | Case due Jan 24, 2024 | View          |
| Vitas & Biosketches 🔻                                                | Kean University<br>A-328 2023-2024                                     | Review                           | Not Submitted                  | Case due Feb 16, 2024 | View          |
| Find Colleagues Account Access                                       | Kean University 1st Year Tenure Track 2024                             | Reappointment                    | Last Submitted on Sep 27, 2024 | Case due Nov 22, 2024 | View          |
| Reappointment, Review,<br>Promotion and Tenure                       | Kean University 1st Year Tenure Track 2024                             | Reappointment                    | Not Submitted                  | Case due Nov 22, 2024 | View          |
| Cases                                                                | Kean University<br>Lecturer Evaluation AY24-25                         | Click the "Kean University" link | Not Submitted                  | Case due Jan 14, 2025 | View          |
|                                                                      | Kean University<br>Lecturer Evaluation AY24-25                         | for the EIA Packet               | Not Submitted                  | Case due Jan 14, 2025 | View          |
|                                                                      | Kean University A-328 Career Development Program                       | Review                           | Not Submitted                  | Case due Feb 21, 2025 | View          |
|                                                                      | Kean University  EIA Postdoctoral Fellow Reappointment (TT Transition) | Reappointment                    | Not Submitted                  | Case due Dec 9, 2024  | View          |

Click "View Instructions" to view information about the evaluation process

Kean University > Your Packets > **Preview Packet** View Instructions EIA Postdoctoral Fellow Reappointment (TT Transition) Unit **Packet Deadline Type Packet Due Date** Type Soft Deadline Kean University Reappointment Dec 9, 2024 Overview Packet Expand All Collapse All **Candidate Documents** 0 of 6 **Submit** Not Yet Submitted Unlocked Required Files Click "Add" next to each required Curriculum Vitae 1 required, 0 Added Add document section to upload a new Please upload a copy of your most up-to-date CV. file. An upload screen will pop-up. No files have been added yet. Peer Observations 2+ required, 0 Added Add Add Curriculum Vitae At least two (2) classroom observations. These evaluations sha (Oct. 9, 2024). Each observation must be discussed with the Candidate, who has the right to resp f more than two observations are made, these also must be uploaded. Test Success ×